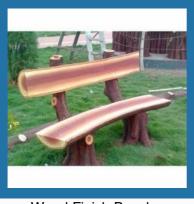

#### **WOODEN BENCH**

Wood Finish Benches

Concrete Wooden Structures and Benches

Wooden Type Hut

Pineapple Type Chair