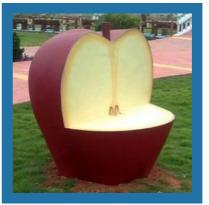

#### **WOODEN BENCH**

Wood Finish Benches

Concrete Wooden Structures and Benches

Wooden Type Hut

Pineapple Type Chair